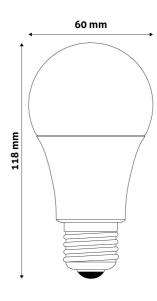

roduct code:** ABSG27WW-15W

**Brand link:** avidelighting.com/qr/ABSG27WW-15W

**ID:** AB-190518

**Company name:** Bramcke Hungary Kft.

Company address: Kishatár utca 17., 4031 Debrecen

QR code:



Date of issue: 2025-07-25

Page: 2/3

#### **PRODUCT SIZE**

Diameter: 60mm Height: 118mm

#### **CARDBOARD BOX**

EAN: 5999097919003

Packaging: 1/b

Dimensions: 60mm x 125mm x 60mm

Net weight: 29g Gross weight: 42g

#### **CARTON**

EAN: 5999097919010

Packaging: 1/b

Dimensions: 685mm x 345mm x 290mm

Net weight: 0.029kg
Gross weight: 0.042kg

#### **PALLET EXAMPLE**

Height:

Width: 120cm (std Euro pallet)

Mepth: 80cm (std Euro pallet)

Cartons per pallet: 1carton/pallet

Cartons per row:

Net weight: 0.029kg
Gross weight: 0.042kg

#### **PRODUCT PICTURE**



#### **PRODUCT OUTLINE**



### Datasheet and description



# Avide LED Globe Standard A60 15W E27 WW

**Product code:** ABSG27WW-15W

**Brand link:** avidelighting.com/qr/ABSG27WW-15W

**ID:** AB-190518

**Company name:** Bramcke Hungary Kft.

**Company address:** Kishatár utca 17., 4031 Debrecen

QR code:



Date of issue: 2025-07-25

**Page:** 3/3

#### **PRODUCT DESCRIPTION**

Avide LED lights are high performance LEDs that can be used to replace traditional lightbulbs. They are the perfect option for replacing lighting solutions in households. They are available in various forms, including globes of various sizes, mini globe, stick, candle, spot, reflective, and capsule forms. All types of our bulbs are available in various color temperatures and different types of bases. Due to their low power consumption an