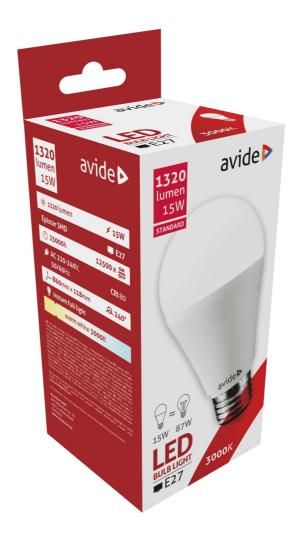

### **BOX PICTURE**

### **SPECIFICATIONS**

EAN code: 5999097919003

Warranty: 3year(s) Socket: E27

Working temperature: -20 - +40 °C

Packaging: 1/b
Certifications: CE

### **TECHNICAL DETAILS**

Wattage: 15W

Voltage: 220-240V Beam angle: 240°

Dimmability: No

Lumen output: 1 320lm
Color temperature: 3 000K
Lifetime: 25 000h

Energy class: F
CRI: 80
IP standard: IP20