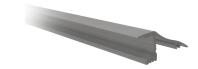

99097910482 |
|----------------------|---------------|
| Working temperature: |               |
| Packaging:           | (2/bl)        |
| Certifications:      | CE            |

#### **BOX PICTURE**

#### **TECHNICAL DETAILS**

Voltage:

IP standard:

## Datasheet and description

# avide >

# Avide Alu Profile Wall 2m

| Product code:    | AAP-W-2M                         |
|------------------|----------------------------------|
| Brand link:      | avidelighting.com/qr/AAP-W-2M    |
| ID:              | AB-190518                        |
| Company name:    | Bramcke Hungary Kft.             |
| Company address: | Kishatár utca 17., 4031 Debrecen |



Page: 2/3

## PRODUCT SIZE

| Width:  | 17.9mm  |
|---------|---------|
| Height: | 40.7mm  |
| Depth:  | 2 000mm |

### PRODUCT PICTURE



#### **CARDBOARD BOX**

| EAN:          | 5999097910482         |
|---------------|-----------------------|
| Packaging:    | (2/bl)                |
| Dimensions:   | 41mm x 2 020mm x 18mm |
| Net weight:   | 184g                  |
| Gross weight: | 210g                  |

#### CARTON

| EAN:          | 5999097910499           |
|---------------|-------------------------|
| Packaging:    | (2/bl)                  |
| Dimensions:   | 2 070mm x 175mm x 185mm |
| Net weight:   | 0.184kg                 |
| Gross weight: | 0.21kg                  |

## PALLET EXAMPLE

| 120cm (std Euro pallet) |
|-------------------------|
| 80cm (std Euro pallet)  |
| 1carton/pallet          |
|                         |
| 0.184kg                 |
| 0.21kg                  |
|                         |