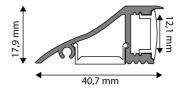

## PRODUCT SIZE

| Width:  | 17.9mm  |
|---------|---------|
| Height: | 40.7mm  |
| Depth:  | 2 000mm |

### **PRODUCT OUTLINE**